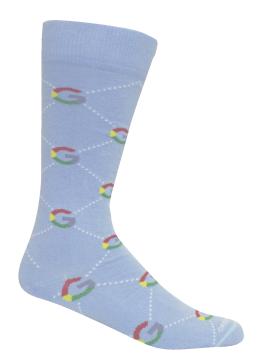

### DRESS ORDER FORM

COTTON DRESS SOCK

### MINIMUM 120 PAIR/SIZE

| STYLE |    | SOCK<br>SIZE | QUANTITY |
|-------|----|--------------|----------|
| OR-   | М  | 9-11         |          |
| OR-   | L  | 10-13        |          |
| OR-   | XL | 13-15        |          |

# **CHOOSE STYLE FROM** PAGE 3

Color 4

Color 6